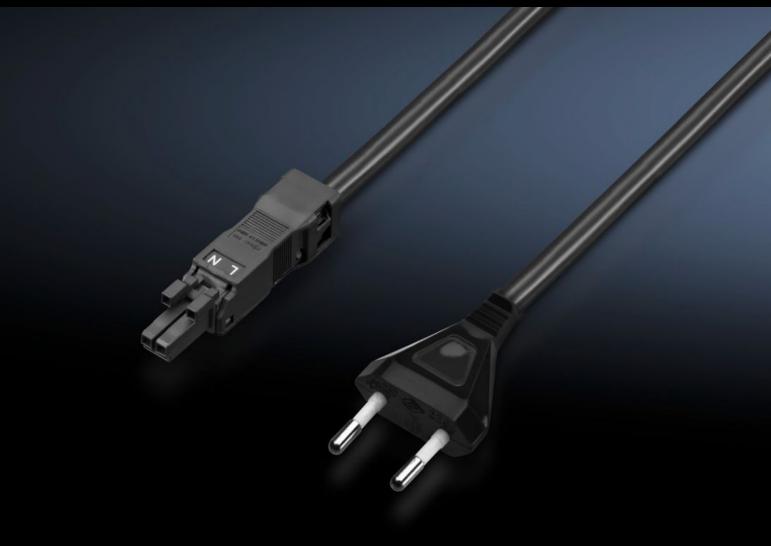

## DK 7859.010 - Connection cable for IT LED system light

Connection and extension cables with various plug/socket types.

#### **Features**

| Model No.                  | DK 7859.010                                                                                                                                               |
|----------------------------|-----------------------------------------------------------------------------------------------------------------------------------------------------------|
| Version                    | Europlug EN 50075, CEE 7/16, type: H05VV-F, 2 x 0.75 mm <sup>2</sup>                                                                                      |
| Product description        | For time-saving and easy connection of the IT system LED light.                                                                                           |
| Color                      | Black                                                                                                                                                     |
| Length of connection cable | 2,000 mm<br>78.7 ″                                                                                                                                        |
| Note                       | The plug-in connection cables can only be used with the IT LED system lights Use with other Rittal system lights or third-party products is not permitted |
| Packaging unit             | 1 pc(s).                                                                                                                                                  |
| Weight/packaging unit      | 0.152 kg<br>0.3 lb.                                                                                                                                       |
| Customs tariff number      | 85444290                                                                                                                                                  |
| EAN                        | 4028177815643                                                                                                                                             |
| ETIM 7.0                   | EC001576                                                                                                                                                  |
| ECLASS 8.0                 | 27060402                                                                                                                                                  |
|                            |                                                                                                                                                           |